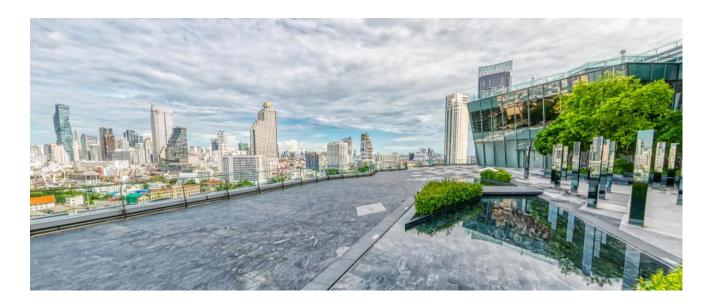

## **NAPALAI TERRACE**

**Napalai Terrace** is the unique sky terrace that presents the full view of Bangkok, located on the 7<sup>th</sup> floor of ICONSIAM which is a new national destination of Thailand proudly established on the Chao Phraya riverside.

## Service highlight:

- ☐ A stunning panoramic view of the Chao Phraya River
- ☐ The best of its kind for special functions such as press conference, cocktail reception, product launch, film shooting, etc.
- ☐ A delectable variety of food & beverage selections