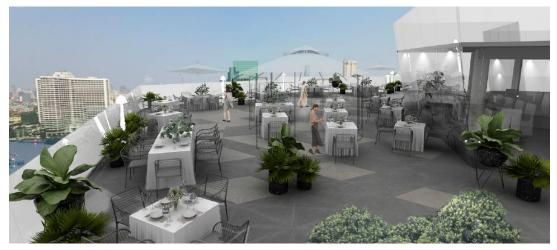

## **PIMARN TERRACE**

**Pimarn Terrace** is the luxury sky deck for an exclusive moment, a part of the architectural show piece on the 8<sup>th</sup> floor of ICONSIAM which is a new national destination of Thailand proudly established on the Chao Phraya riverside.

## Service highlight:

- ☐ Indoor dining space with a dedicated open plan show kitchen
- ☐ Exclusive outdoor space with panoramic view
- ☐ The best of its kind for private functions or special events such as chef's table, wine tasting, executive meeting, birthday party, product launch, wedding party, etc.
- ☐ A delectable variety of food & beverage selections